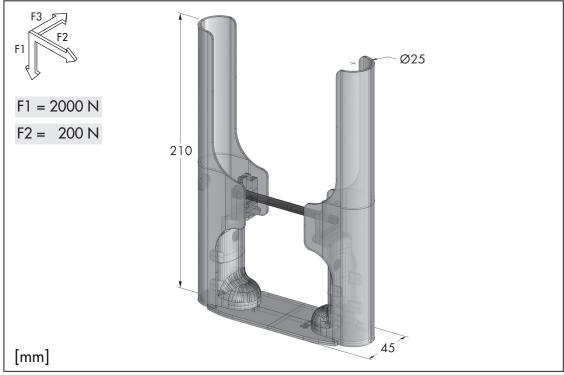

R 5 COLUMNS                                                    |   |     |
| 60770177 | Set of 2 PGE floor brackets X=177 in white, including QKE covers | 1 | 160 |
| 60770189 | Set of 2 PGE floor brackets X=189 in white, including QKE covers | 1 | 160 |
|          | FOR 6 COLUMNS                                                    |   |     |
| 60770215 | Set of 2 PGE floor brackets X=215 in white, including QKE covers | 1 | 100 |
| 60770230 | Set of 2 PGE floor brackets X=230 in white, including QKE covers | 1 | 100 |

ATTENTION! Choose the right PGE size for 3 to 6 columns according to the depth of the radiator. The narrow version fits on Zehnder, Irsap, Bemm, Rondra products. The deep one fits on Arbonia, De'Longhi, Cordivari, Ercos, Zenith products. Please contact us for any query.